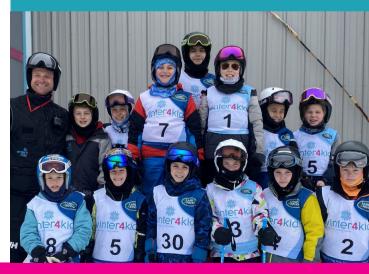

# \$3,500/YEAR

- Winter4Kids Race Bib Sponsor
- \$3,500/year\*
  - \* Custom Race bib 30 days production and 3 vear commitment

Your sponsorship helps Winter4Kids support our mission to guide youth to develop better attitudes about Self, Health, Opportunity, Mastery and a love of the Outdoors.